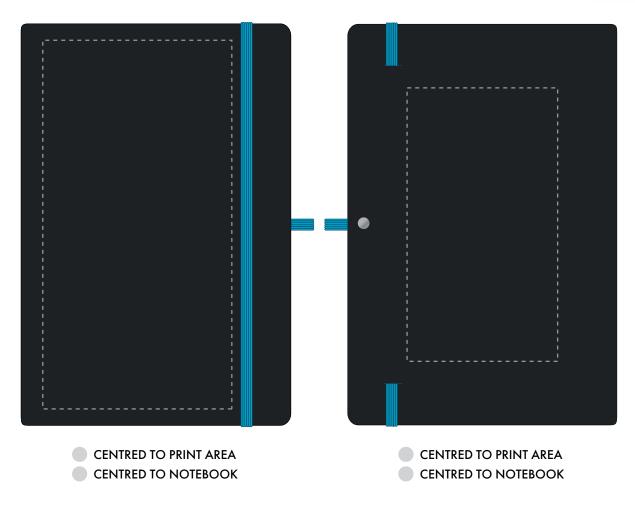

## The dashed line is to demonstrate print area and will not appear on your printed item

| ARTWORK SCALE 100%<br>Max print area: 195mm x 100mm |        | ARTWORK SCALE 100%<br>Max print area: 80mm x 145mm |
|-----------------------------------------------------|--------|----------------------------------------------------|
|                                                     |        | <br>                                               |
| 1<br>1<br>1<br>1                                    | <br>   | <br>                                               |
|                                                     | <br>   | 1<br>1<br>1<br>1<br>1                              |
|                                                     | <br>   | 1<br>1<br>1<br>1                                   |
| 1<br>1<br>1<br>1                                    | !<br>! | 1<br>1<br>1                                        |
|                                                     | <br>   | 1<br>1<br>1<br>1                                   |
| <br>                                                | <br>   | 1<br>1<br>1<br>1                                   |
| 1<br>1<br>1<br>1<br>1                               |        |                                                    |
| 1<br>1<br>1<br>1<br>1                               |        | <br>                                               |
| 1<br>1<br>1<br>1                                    | <br>   | 1<br>1<br>1<br>1<br>1                              |
| 1<br>1<br>1                                         | <br>   | 1<br>1<br>1<br>1                                   |
| <br>                                                | <br>   | 1<br>1<br>1<br>1                                   |
| 1<br>1<br>1<br>1<br>1                               |        |                                                    |
| 1<br>1<br>1<br>1<br>1                               |        | <br>                                               |
| 1<br>1<br>1<br>1                                    | <br>   |                                                    |
| 1<br>1<br>1                                         | <br>   |                                                    |
|                                                     |        |                                                    |
| <br>                                                |        |                                                    |
| 1<br>1<br>1<br>1<br>1                               |        |                                                    |
| 1                                                   | j      |                                                    |
|                                                     |        |                                                    |